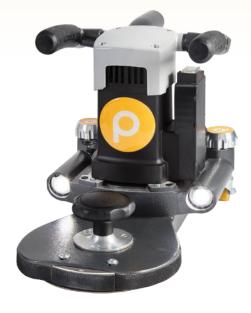

# **GECKO STAR 2.0**

### **Description**

The PALLMANN GECKO STAR 2.0 edger is a light-weight yet powerful edger that features tool-free adjustment of wheels to provide the correct sanding pressure for any project. Dual lights allows for enhanced jobsite visibility, and the low decibel rating motor provides jobsite comfort. Hook and loop skirt attachments provide excellent dust containment.

#### **Features**

- Extended sanding frame
- 2.4 hp motor
- Total weight 24 lbs
- Non marking urethane wheels
- Low decibel rating
- Built-in lights
- Tool-free wheel adjustment

# Technical Data

2.4 hp motor 7" Sanding Disc 4200 RPM Total weight 24 lbs 110V/60 hz

### **Benefits**

- Great for sanding under cabinets
- Aggressive cutting action
- Lightweight, easy to use
- Will not damage sanding surface
- Quiet jobsite operation
- Increased jobsite visibility
- Sanding pressure can be adjusted quickly